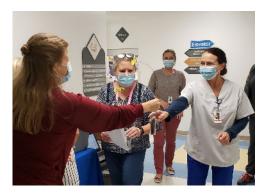

Some of the lucky recipients of the redbud seedlings were team members at The Outer Banks Hospital and Medical Group. The Elizabethan Gardens offered more than 350 redbud seedlings to the healthcare workers at the Hospital and Medical Group as a thank you for their continued work surrounding COVID-19 and keeping our community safe. (Con't on page 2.)

In the days leading up to the tree distribution in November 2020, team members were very excited about receiving this unique gift from The Elizabethan Gardens and Dominion Energy. Hospital leadership utilized the tree distribution as the start of a month-long conversation about caring. In addition to receiving a redbud seedling, team members were also given a mindful reflection about how good caring for each other feels. Almost all of the trees were distributed, and the trees that weren't given to team members, were planted on the hospital campus and at our medical group locations.

We don't always think about how our caring acts support our own wellbeing.

Over the next several weeks, we will discuss how caring helps you flourish and even thrive amidst challenging times.

Thanks to the Elizabethan Gardens for caring for our team members, we have Redbud tree seedlings available for you. Pop-ups with these trees will take place this week and next throughout the hospital and medical group.