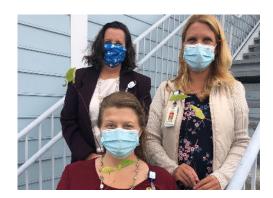

Some of the lucky recipients of the redbud seedlings were team members at The Outer Banks Hospital and Medical Group. The Elizabethan Gardens offered more than 350 redbud seedlings to the healthcare workers at the Hospital and Medical Group as a thank you for their continued work surrounding COVID-19 and keeping our community safe. (Con't on page 2.)

In the days leading up to the tree distribution in November 2020, team members were very excited about receiving this unique gift from The Elizabethan Gardens and Dominion Energy. Hospital leadership utilized the tree distribution as the start of a month-long conversation about caring. In addition to receiving a redbud seedling, team members were also given a mindful reflection about how good caring for each other feels. Almost all of the trees were distributed, and the trees that weren't given to team members, were planted on the hospital campus and at our medical group locations.

A huge thank you to The Elizabethan Gardens and Dominion Energy for the wonderful feeling our team members felt about being cared for and celebrated with the redbud seedlings!

Members of The Outer Banks Hospital Development Council include: Sandy Martin, chair; Tim Cafferty, Roberta Graham; Kaye Jones; Tess Judge; Myra Ladd-Bone; Natalie McIntosh; Marie Neilson; Teresa Osborne; Cindy Thornsvard; Casey Varnell; Winnie Wiseman