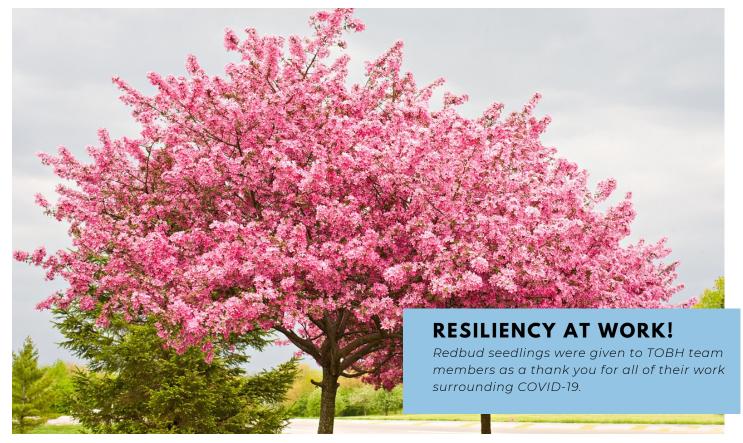

Some of the lucky recipients of the redbud seedlings were team members at The Outer Banks Hospital and Medical Group. The Elizabethan Gardens offered more than 350 redbud seedlings to the healthcare workers at the Hospital and Medical Group as a thank you for their continued work surrounding COVID-19 and keeping our community safe. (Con't on page 2.)

"When Dominion Energy partnered with The Elizabethan Gardens with the donation of redbud seedlings, Dominion Energy's External Affairs Manager, Winnie Wiseman and I immediately thought about those on the frontline and the service they are giving to our community," said Curnutte. "The Outer Banks Hospital and the men and women who are working in this challenging time have the support and respect of our community. The redbud is a tree that is valued far more than its small size might suggest. This lovely harbinger of spring has been called 'a breath of fresh air after a long winter' and experts agree it is one of our most beautiful native trees. We wanted those on the frontline to have the gift of 'fresh air' in their own yards in appreciation for all they are doing during this difficult time."

In the days leading up to the tree distribution in November 2020, team members were very excited about receiving this unique gift from The Elizabethan Gardens and Dominion Energy. Hospital leadership utilized the tree distribution as the start of a month-long conversation about caring. In addition to receiving a redbud seedling, team members were also given a mindful reflection about how good caring for each other feels. Almost all of the trees were distributed, and the trees that weren't given to team members, were planted on the hospital campus and at our medical group locations.