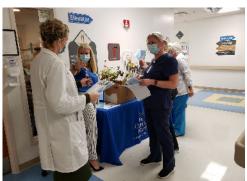

Some of the lucky recipients of the redbud seedlings were team members at The Outer Banks Hospital and Medical Group. The Elizabethan Gardens offered more than 350 redbud seedlings to the healthcare workers at the Hospital and Medical Group as a thank you for their continued work surrounding COVID-19 and keeping our community safe. (Con't on page 2.)

In the days leading up to the tree distribution in November 2020, team members were very excited about receiving this unique gift from The Elizabethan Gardens and Dominion Energy. Hospital leadership utilized the tree distribution as the start of a month-long conversation about caring. In addition to receiving a redbud seedling, team members were also given a mindful reflection about how good caring for each other feels. Almost all of the trees were distributed, and the trees that weren't given to team members, were planted on the hospital campus and at our medical group locations.

We don't always think about how our caring acts support our own wellbeing.

Over the next several weeks, we will discuss how caring helps you flourish and even thrive amidst challenging times.

Thanks to the Elizabethan Gardens for caring for our team members, we have Redbud tree seedlings available for you. Pop-ups with these trees will take place this week and next throughout the hospital and medical group.